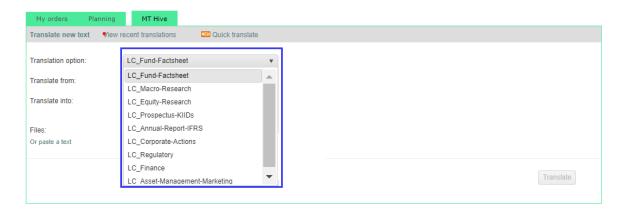

### Select the most relevant engine in Translation Option

Each of our engine is specialised by document type for maximising translation performance.

Then choose the source and target language and upload the document you would like to translate.