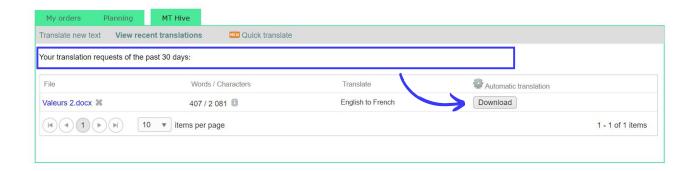

#### Your document / text is being translated

Once completed, you will be able to download the translated document in the same format as the original document (except for .pdf for which the output is in Word)