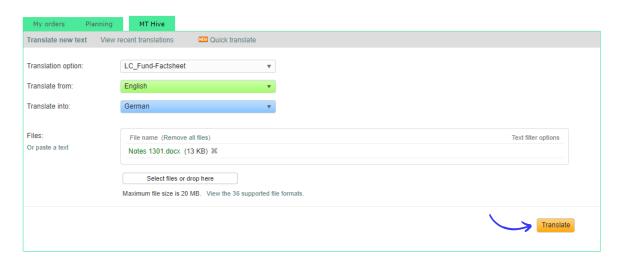

### Select the most relevant engine in Translation Option

Each of our engine is specialised by document type for maximising translation performance.

Then choose the source and target language and upload the document you would like to translate.

#### And click on Translate