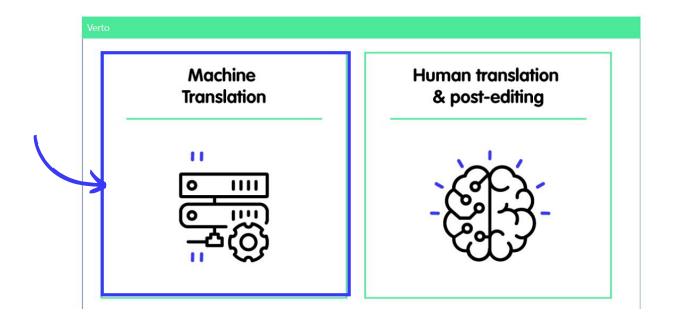

#### **Connect**

On your web browser, please visit https://login.linguacustodia.finance and log into your VERTO workspace using the log in sent to you.

For automated Translation, click on Machine Translation.