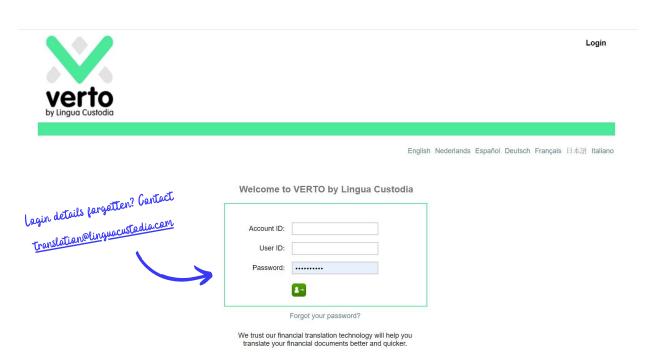

#### **Connect**

On your web browser, please visit https://login.linguacustodia.finance and log into your VERTO workspace using the log in sent to you.

For automated Translation, click on Machine Translation.