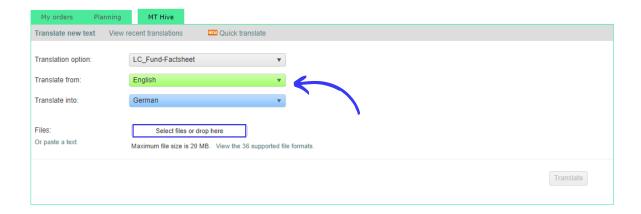

### Select the most relevant engine in Translation Option

Each of our engine is specialised by document type for maximising translation performance.

Then choose the source and target language and upload the document you would like to translate.