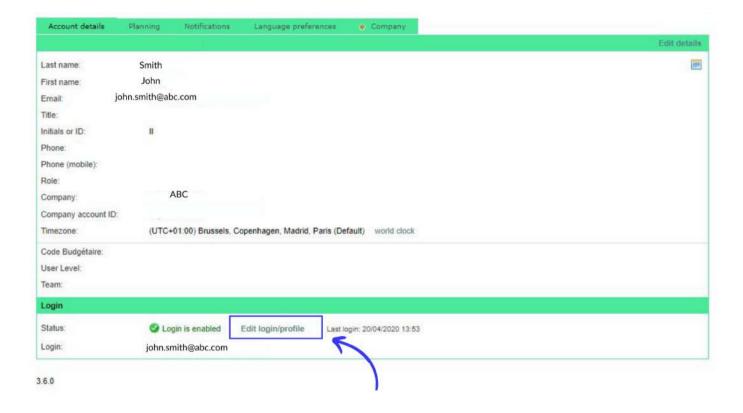

# Welcome to Verto!

Password Change - User Password Policy User Guide





#### **Connect**

In your Web browser, log into <a href="https://login.linguacustodia.finance">https://login.linguacustodia.finance</a> and to your VERTO workspace using the login details sent to you.





We trust our financial translation technology will help you translate your financial documents better and quicker.



#### Click My account at the top right





#### Click Edit Login/Profile



#### Modify your personal password and Click OK





### **User Password policy**

Lingua Custodia has set up user password policy by default as below:

- Minimum password length is 9 characters.
- Passwords must contain at least 2 non-letter character(s).
- Passwords expire after 90 days.
- A changed password must be different from the previously used 5 password(s).
- Password must contain at least 1 lower case characters.
- Password must contain at least 1 upper case characters.
- Password must not contain the login in any position.
- Password must not be identical to the login.
- Customized password policy possibleClient can request customised password policy applied to its users.



## **Client Support**

Should you need any more information or immediate assistance, please send an e-