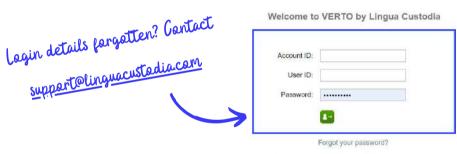

#### **Connect**

In your Web browser, log into <a href="https://login.linguacustodia.finance">https://login.linguacustodia.finance</a> and to your VERTO workspace using the login details sent to you.

We trust our financial translation technology will help you translate your financial documents better and quicker.