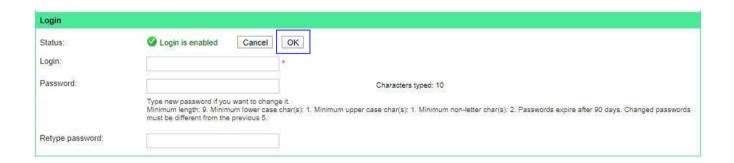

#### Modify your personal password and Click OK

### **User Password policy**

Lingua Custodia has set up user password policy by default as below:

- Minimum password length is 9 characters.
- Passwords must contain at least 2 non-letter character(s).
- Passwords expire after 90 days.
- A changed password must be different from the previously used 5 password(s).
- Password must contain at least 1 lower case characters.
- Password must contain at least 1 upper case characters.
- Password must not contain the login in any position.
- Password must not be identical to the login.
- Customized password policy possibleClient can request customised password policy applied to its users.