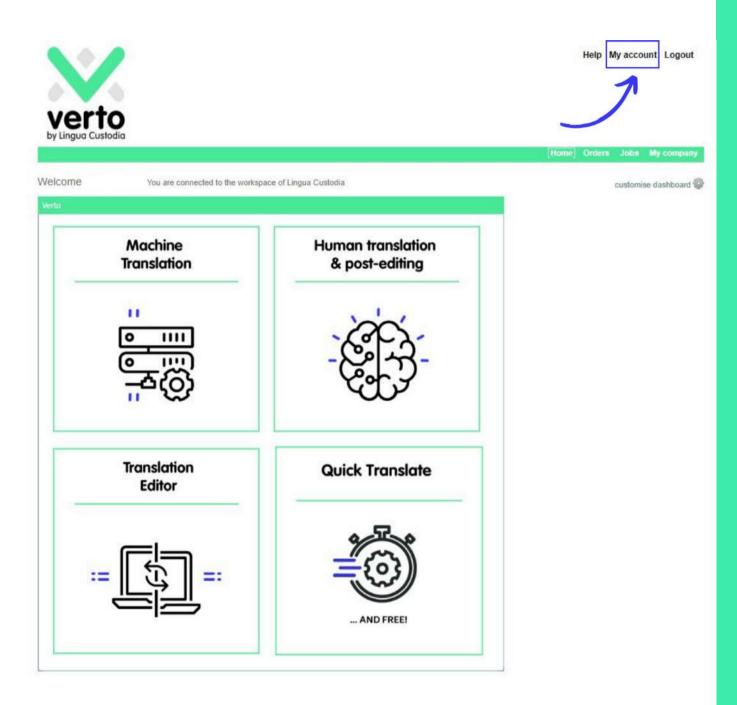

#### Click My account at the top right

#### Click Edit Login/Profile

#### Modify your personal password and Click OK